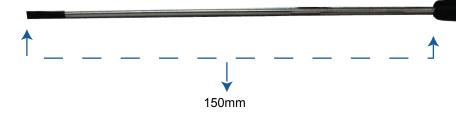

## STANDARD FEATURES

- 3mm fits most terminal screws
- New extended 150mm shaft
- Smooth rotating cap
- Anti-slip black oxide head

## SPECIFICATIONS

| Тір Туре    | - Slotted                |
|-------------|--------------------------|
| Size        | - 3 x 150mm              |
| Head        | - (3mm)                  |
| Length      | - Shaft 5.91" (150.0mm)  |
| Length      | - Overal 9.65" (245.0mm) |
| Part Number | - 0100-27230             |