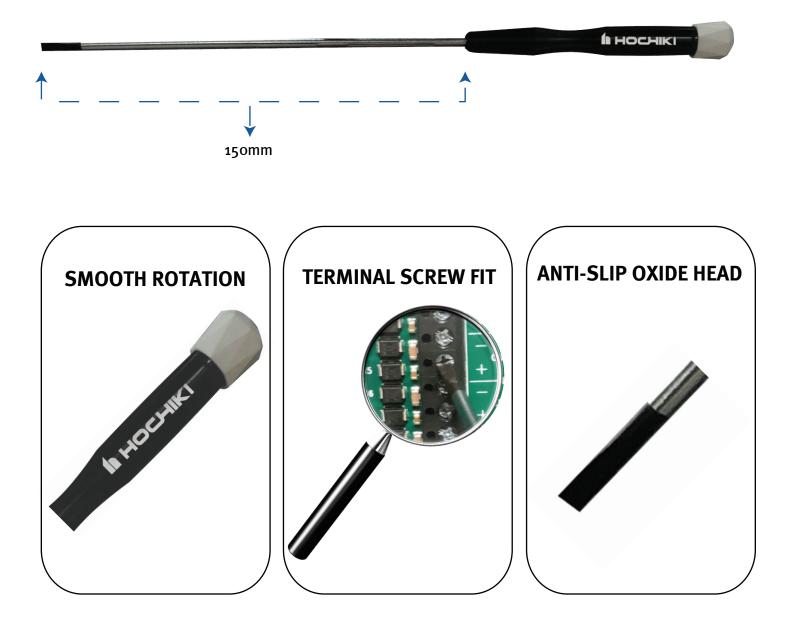

**FACP-S-H** Fire Alarm Control Panel Screwdriver

The FACP-S-H precision slot screwdriver is designed for fast and efficient terminal connections in most fire alarm control panels. Its extended shaft provides easy access to panel terminals, and the non-slip black oxide head ensures secure contact with terminal screws on each use. The free-spinning cap allows smooth rotation, enabling quick and reliable connectivity.

## **STANDARD FEATURES**

- 3mm fits most terminal screws
- New extended 150mm shaft
- Smooth rotating cap
- Anti-slip black oxide head

I HOCHIKI