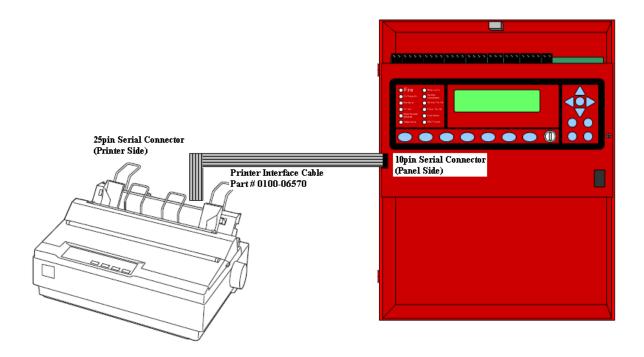

## **TECHNICAL BULLETIN**

The 9<sup>th</sup> edition FireNET Plus control panel may be connected to a serial printer by using the PC port. Connect the serial printer as shown in the diagram below:

Customers may purchase the printer interface cable from Hochiki America (HA part number 0100-06570). Hochiki America has tested with the following printer models:

- EPSON LX-300+ II Impact Printer
- OKI Data Microline 186 Serial Printer

*NOTE:* When built-in dialer is in use the printer cannot be used.

If you have any questions regarding this matter please contact Technical Support.